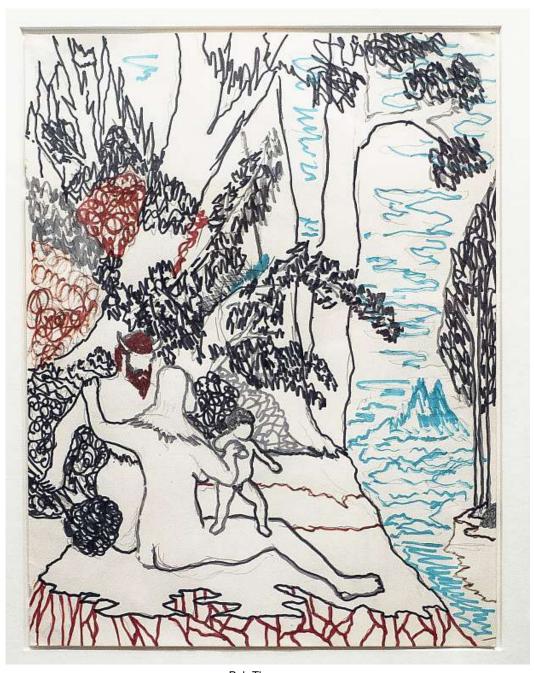

Rosemarie Beck Nude, 1980 oil on canvas 50h x 36w in

Jack Goldstein untitled 72h x 82 1/2w x 4d in

Bob Thompson
Study for Satyr Painting
pen, pencil, black and colored ink on paper
11h x 8 1/2w in

Bob Thompson study for Last Painting, after Titian's Venus and Adonis, 1966 pen, pencil, black and colored ink on paper 13h x 13 1/4w in