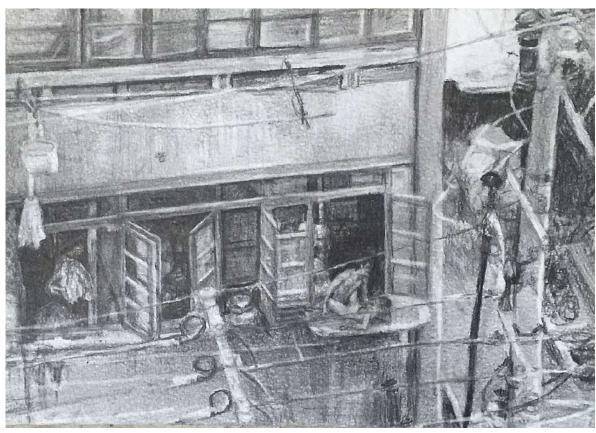

Sedrick Huckaby *Letitia Napping*, 2013 oil on canvas on panel 10 1/4h x 11 3/4w in

Ross Bleckner Flower Painting, 1992 Oil On Linen 20h x 16w in

Angela Dufresne Cookie Von Mueller and Her Line Cook, 2003 graphite on paper 7h x 10 1/4w in