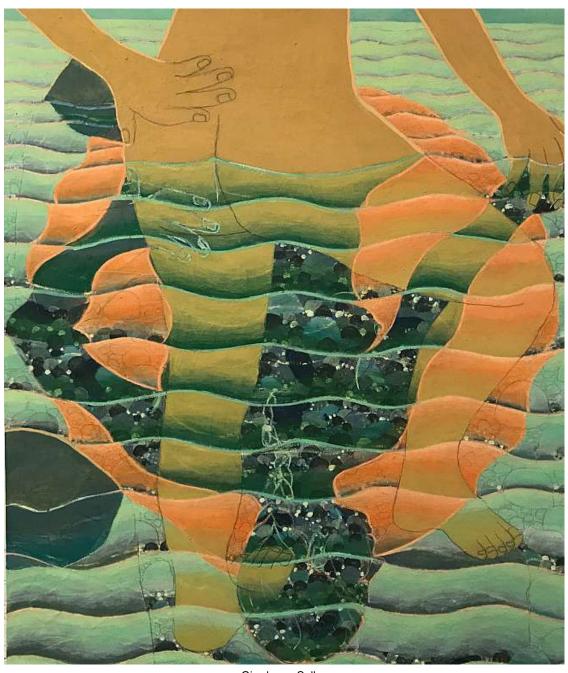

Shai Azoulay Stencil, 2015 Oil On Canvas 68h x 77 1/2w in

Giordanne Salley *Wader* 22h x 18w in

Giordanne Salley untitled 48h x 36w in

Giordanne Salley Self Portrait as Reflection 16h x 14w in

Rosemarie Beck Two in a Room 2, 1964 Oil On Canvas 12h x 20w in