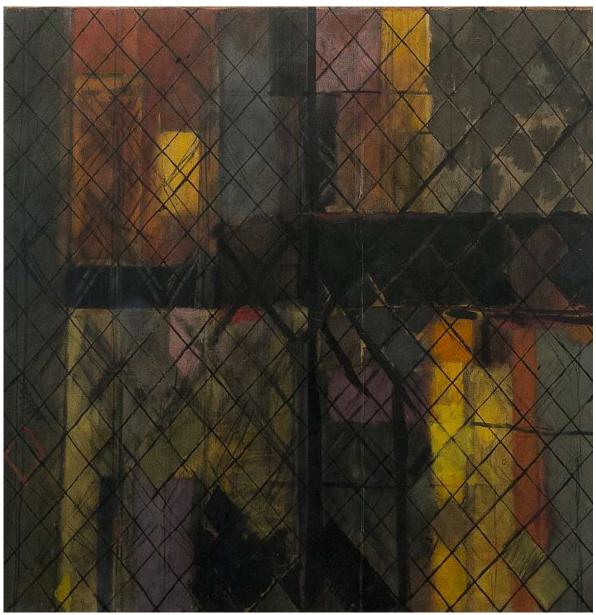

Anne Harvey
Kindling and Open Window
Oil On Canvas
29 7/8h x 39 1/16w in

Bill Rice Untitled (Window Gate) Oil On Canvas 50h x 50w in

June Leaf
The Reunion, 1978
acrylic and collage on canvas
Frame Size: 21 x 16 3/4 inches