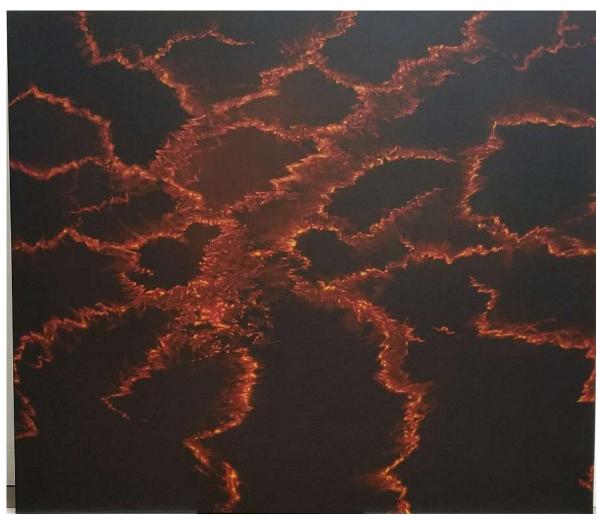

Sedrick Huckaby *Letitia Napping*, 2013 oil on canvas on panel 10 1/4h x 11 3/4w in

Ross Bleckner Flower Painting, 1992 Oil On Linen 20h x 16w in

Angela Dufresne Cookie Von Mueller and Her Line Cook, 2003 graphite on paper 7h x 10 1/4w in