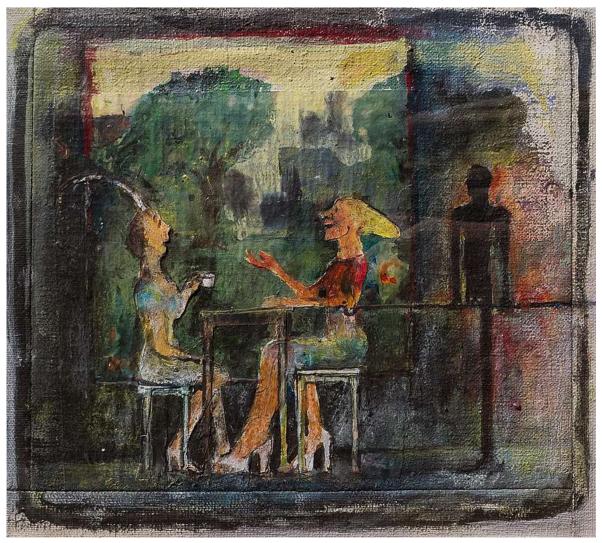

Anne Harvey
Kindling and Open Window
Oil On Canvas
29 7/8h x 39 1/16w in

Bill Rice Untitled (Window Gate) Oil On Canvas 50h x 50w in

June Leaf
The Reunion, 1978
acrylic and collage on canvas
Frame Size: 21 x 16 3/4 inches