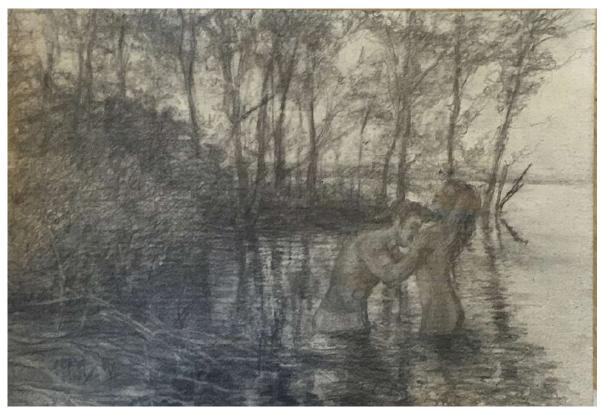

Rosemarie Beck Nude, 1980 oil on canvas 50h x 36w in

Jack Goldstein untitled 72h x 82 1/2w x 4d in

Bob Thompson
Study for Satyr Painting
pen, pencil, black and colored ink on paper
11h x 8 1/2w in

Bob Thompson study for Last Painting, after Titian's Venus and Adonis, 1966 pen, pencil, black and colored ink on paper 13h x 13 1/4w in