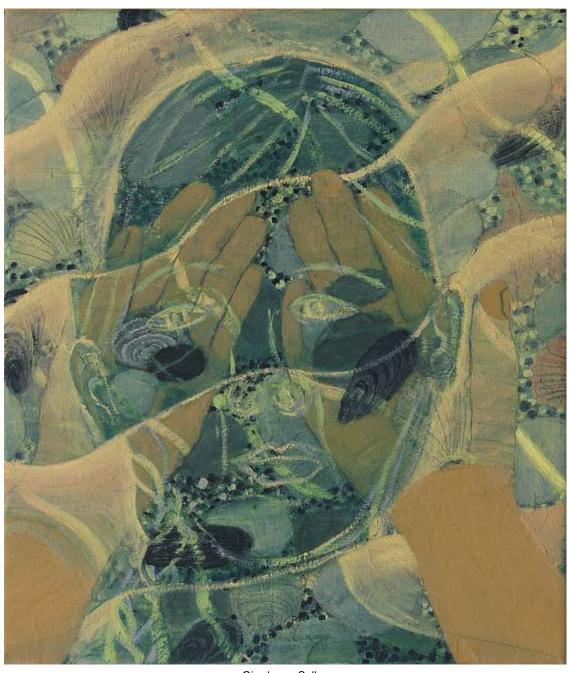

Shai Azoulay Stencil, 2015 Oil On Canvas 68h x 77 1/2w in

Giordanne Salley *Wader* 22h x 18w in

Giordanne Salley untitled 48h x 36w in

Giordanne Salley Self Portrait as Reflection 16h x 14w in

Rosemarie Beck Two in a Room 2, 1964 Oil On Canvas 12h x 20w in