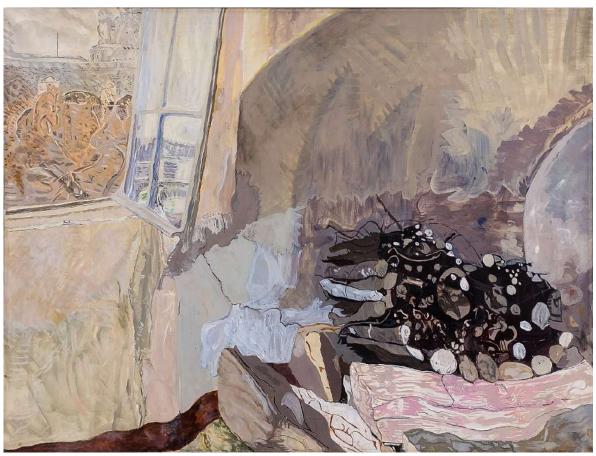

Anne Harvey
Kindling and Open Window
Oil On Canvas
29 7/8h x 39 1/16w in

Bill Rice Untitled (Window Gate) Oil On Canvas 50h x 50w in

June Leaf
The Reunion, 1978
acrylic and collage on canvas
Frame Size: 21 x 16 3/4 inches