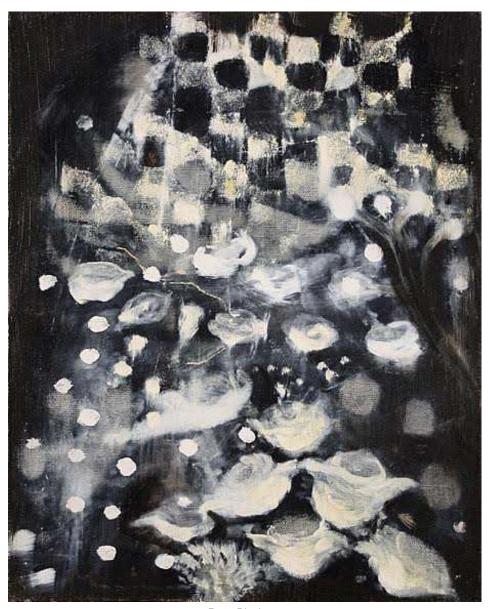

Sedrick Huckaby *Letitia Napping*, 2013 oil on canvas on panel 10 1/4h x 11 3/4w in

Ross Bleckner Flower Painting, 1992 Oil On Linen 20h x 16w in

Angela Dufresne Cookie Von Mueller and Her Line Cook, 2003 graphite on paper 7h x 10 1/4w in