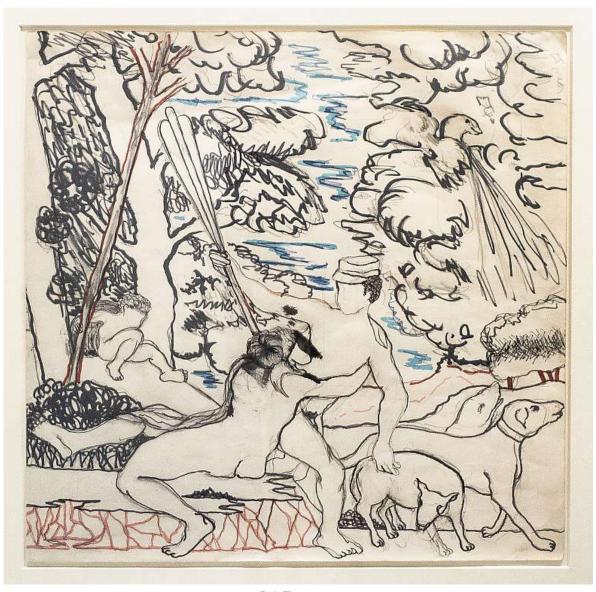

Rosemarie Beck Nude, 1980 oil on canvas 50h x 36w in

Jack Goldstein untitled 72h x 82 1/2w x 4d in

Bob Thompson
Study for Satyr Painting
pen, pencil, black and colored ink on paper
11h x 8 1/2w in

Bob Thompson study for Last Painting, after Titian's Venus and Adonis, 1966 pen, pencil, black and colored ink on paper 13h x 13 1/4w in