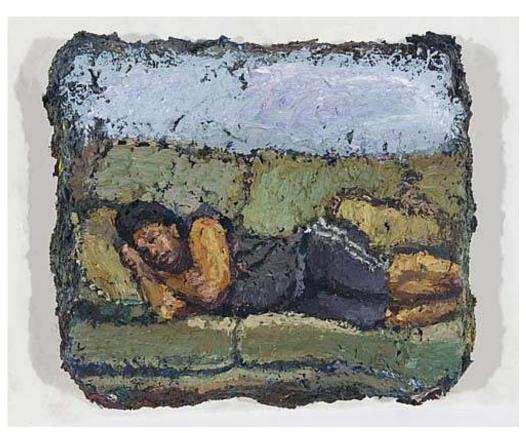

Sedrick Huckaby *Letitia Napping*, 2013 oil on canvas on panel 10 1/4h x 11 3/4w in

Ross Bleckner Flower Painting, 1992 Oil On Linen 20h x 16w in

Angela Dufresne Cookie Von Mueller and Her Line Cook, 2003 graphite on paper 7h x 10 1/4w in