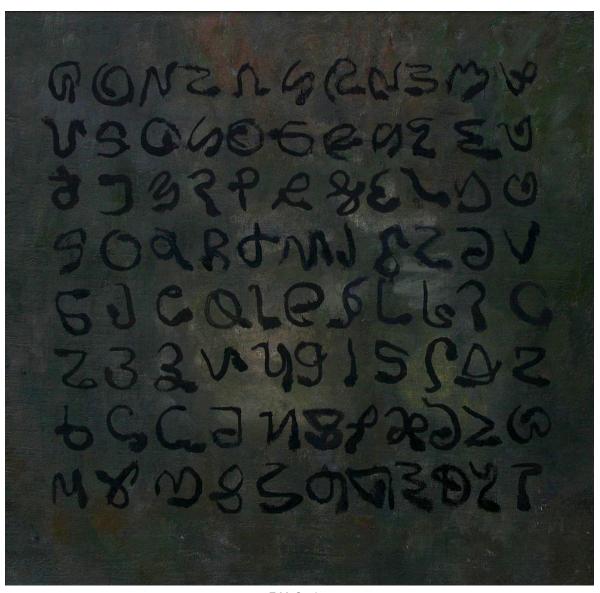

12h x 12 1/4w in

E.M. Saniga An Ancient Alphabet, 2021 Oil On Board 14 1/2h x 15 1/4w in

E.M. Saniga
Figures in an Evening Landscape, 2021
oil on board
8h x 8w in

E.M. Saniga

A Quaker House, 2021
oil on canvas over board
10 3/4h x 13 1/4w in