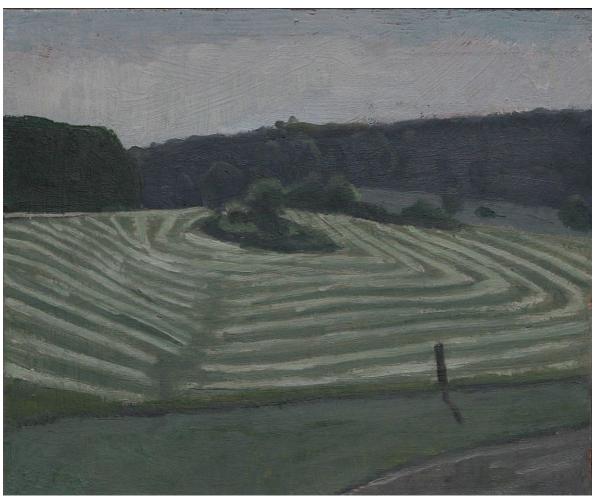

oil on panel

10h x 8 1/2w in

E.M. Saniga Raked Hay #2, 2019-21 oil on canvas over panel 12 1/2h x 12w in