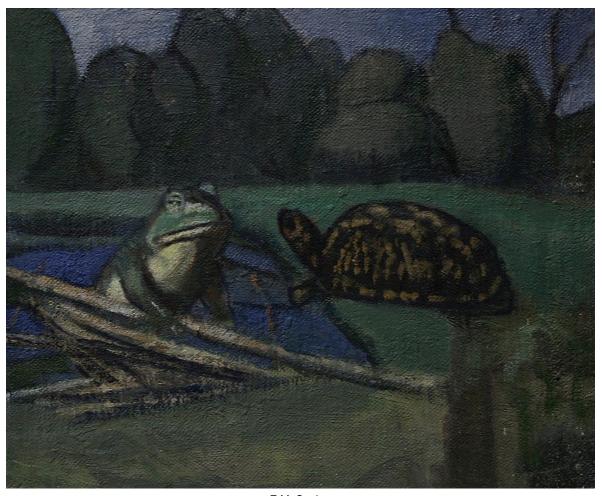

E.M. Saniga
The Origins of Species, 2021
oil on canvas over board
11 3/4h x 14w in

E.M. Saniga

Landscape with a Bullfrog and a Turtle, 2021
oil on canvas over board
9 1/2h x 11 1/2w in

E.M. Saniga

Zinnias on a Blue Cloth, 2020-21