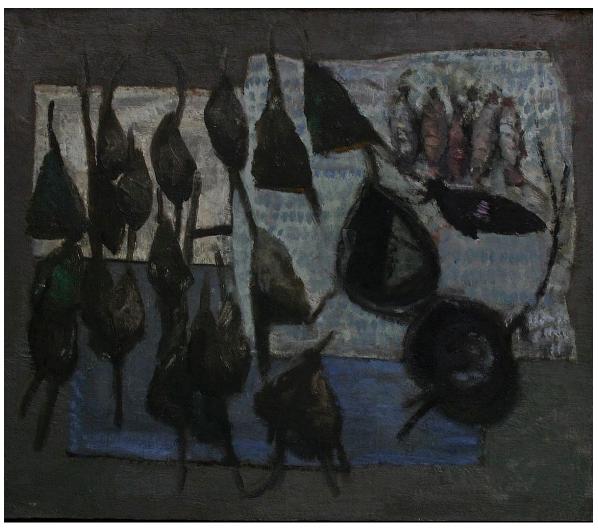

#### **E.M. SANIGA PAINTINGS**

E.M. Saniga
peonies with venus and the moon (June 14), 2021
oil on plywood
12 3/4h x 10 1/2w in

E.M. Saniga Still Life with Sunflowers & Wallpaper Fragments, 2020-2021 oil on panel 13h x 15w in