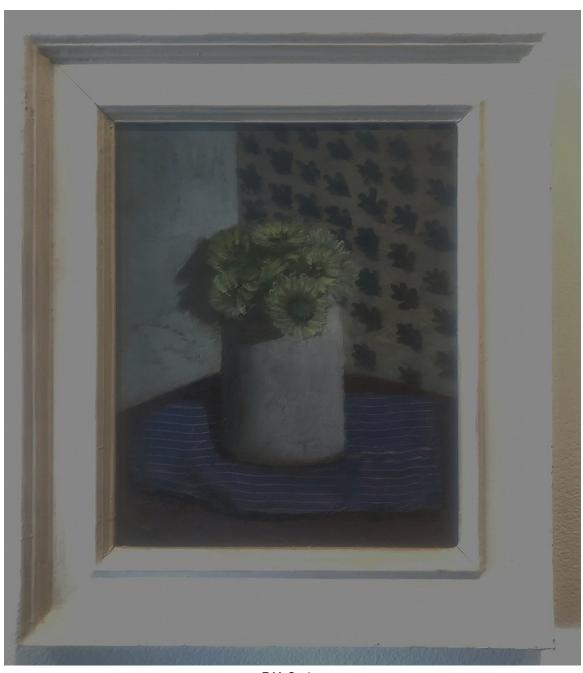

E.M. Saniga
The Origins of Species, 2021
oil on canvas over board
11 3/4h x 14w in

E.M. Saniga

Landscape with a Bullfrog and a Turtle, 2021
oil on canvas over board
9 1/2h x 11 1/2w in

E.M. Saniga

Zinnias on a Blue Cloth, 2020-21

oil on panel

10h x 8 1/2w in

E.M. Saniga Raked Hay #2, 2019-21 oil on canvas over panel 12 1/2h x 12w in