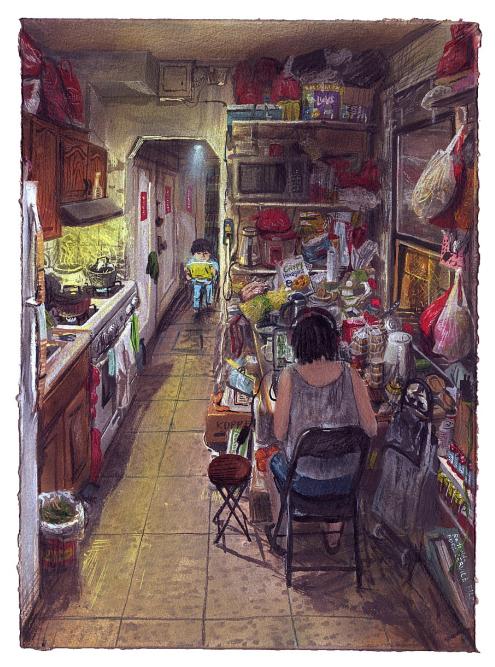

#### **STIPAN TADIC**

Stipan Tadic

Walking over the Manhattan Bridge, 2022

oil on canvas

16h x 12w in

Stipan Tadic Ideal City, 2020-2022 oil on canvas 40h x 53w in

Stipan Tadic

Columbia University MFA program, 2019
oil on board
16 118/127h x 26 98/127w in

Stipan Tadic Roko In His Room, 2021 oil on canvas 30h x 24w in

Stipan Tadic
Broadway and 125th, 2020-2022
reverse glass painting with oil on paper
38h x 30w in

Stipan Tadic Noga, 2020-2022 oil on board 10h x 8w in

Stipan Tadic Children of The Sea, 2022 oil on canvas 24h x 30w in

Stipan Tadic
Chinese Roomates, 2020
watercolor and gouache on paper
14h x 10w in

Stipan Tadic
125th and Broadway, 2020
watercolor and gouache on paper
8 3/4h x 11 3/4w in

Stipan Tadic
Halloween, 2018
Oil On Canvas Mounted On Board
7 111/127h x 5 115/127w in