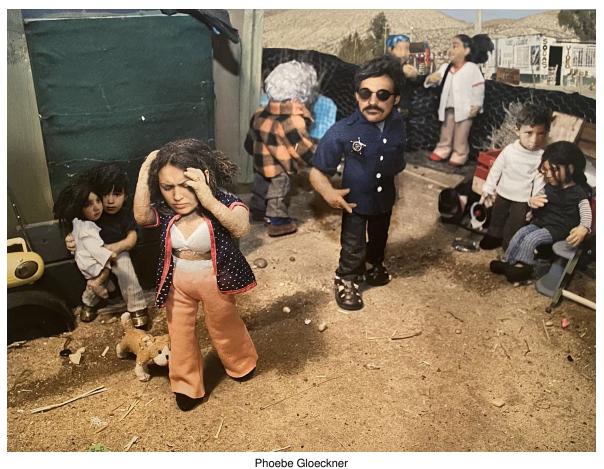

#### PHOEBE GLOECKNER

Keila Rodriguez the morning after Joseline went missing digital print
23 3/4h x 18w in
A/P

Phoebe Gloeckner

Nena talking to me in my office
digital print
12 1/4h x 16 1/2w in
A/P

Phoebe Gloeckner

Neo and Martin walking back through the desert at night
digital print

11 1/2h x 17 1/2w in

A/P

Phoebe Gloeckner Pozole Azteca digital print 13 3/4h x 19 3/4w in A/P

Phoebe Gloeckner
The Hole in my Hand
digital print
17h x 12 1/2w in
A/P

Phoebe Gloeckner

Nena and Mario talk beside the car
digital print
12 1/4h x 18 1/2w in
A/P

Phoebe Gloeckner
One Evening in my Studio
digital print
24 3/4h x 37 1/2w in
A/P

Phoebe Gloeckner

He brought his protégé to see our home
digital print
24 3/4h x 37 1/2w in
A/P

Phoebe Gloeckner

Nena at rest near Tierra Nueva IV

digital print

27 1/2h x 41 1/2w in

A/P

Phoebe Gloeckner

Nena takes the kids for a walk on Cerro de Muleros.

digital print

24 3/4h x 40 1/4w in

A/P

Phoebe Gloeckner
Neo follows Nena home
digital print
27 3/4h x 42w in
A/P