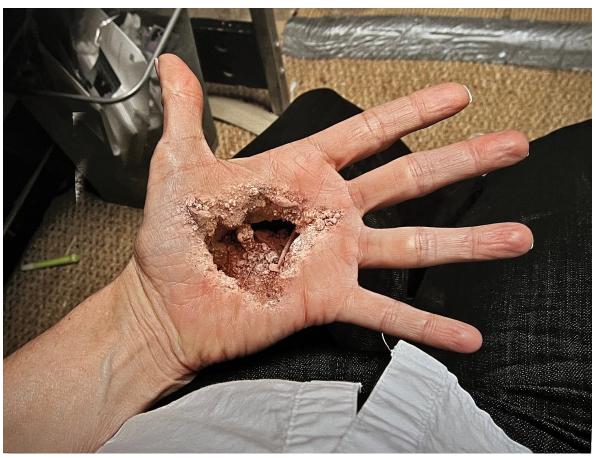

Neo and Martin walking back through the desert at night
digital print

11 1/2h x 17 1/2w in

A/P

Phoebe Gloeckner Pozole Azteca digital print 13 3/4h x 19 3/4w in A/P

Phoebe Gloeckner
The Hole in my Hand
digital print
17h x 12 1/2w in
A/P