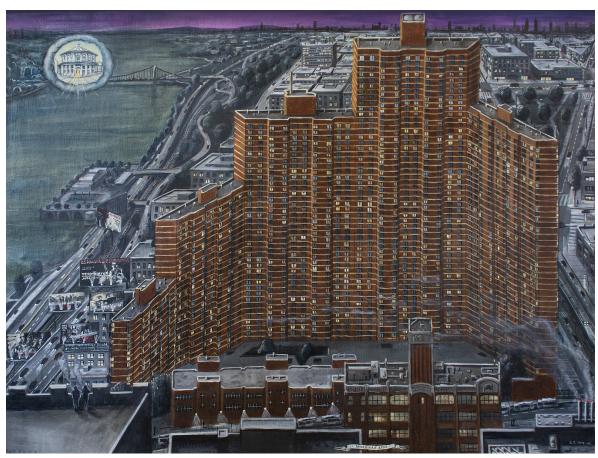

Stipan Tadic Roko In His Room, 2021 oil on canvas 30h x 24w in

Stipan Tadic
Broadway and 125th, 2020-2022
reverse glass painting with oil on paper
38h x 30w in

Stipan Tadic Noga, 2020-2022 oil on board 10h x 8w in