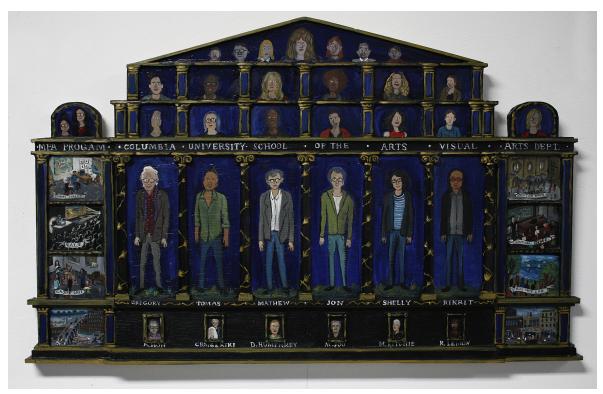

#### **STIPAN TADIC**

Stipan Tadic

Walking over the Manhattan Bridge, 2022

oil on canvas

16h x 12w in

Stipan Tadic Ideal City, 2020-2022 oil on canvas 40h x 53w in

Stipan Tadic

Columbia University MFA program, 2019
oil on board
16 118/127h x 26 98/127w in