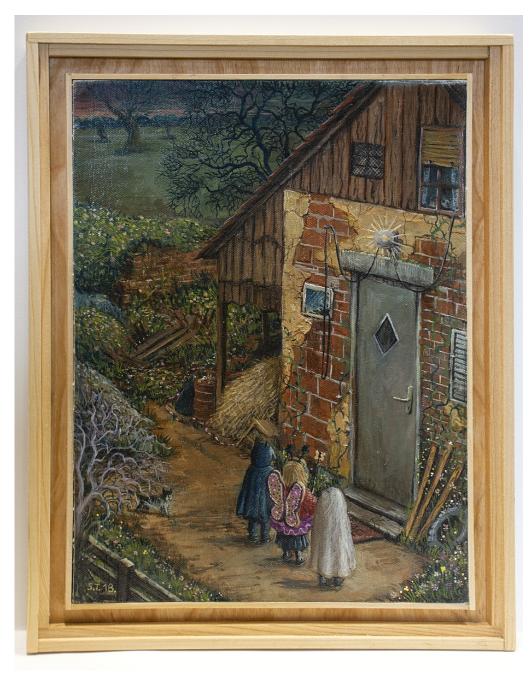

#### **STIPAN TADIC**

Stipan Tadic

Walking over the Manhattan Bridge, 2022

oil on canvas

16h x 12w in

Stipan Tadic Ideal City, 2020-2022 oil on canvas 40h x 53w in

Stipan Tadic

Columbia University MFA program, 2019
oil on board
16 118/127h x 26 98/127w in

Stipan Tadic Roko In His Room, 2021 oil on canvas 30h x 24w in

Stipan Tadic
Broadway and 125th, 2020-2022
reverse glass painting with oil on paper
38h x 30w in

Stipan Tadic Noga, 2020-2022 oil on board 10h x 8w in

Stipan Tadic Children of The Sea, 2022 oil on canvas 24h x 30w in

Stipan Tadic
Chinese Roomates, 2020
watercolor and gouache on paper
14h x 10w in

Stipan Tadic
125th and Broadway, 2020
watercolor and gouache on paper
8 3/4h x 11 3/4w in

Stipan Tadic
Halloween, 2018
Oil On Canvas Mounted On Board
7 111/127h x 5 115/127w in