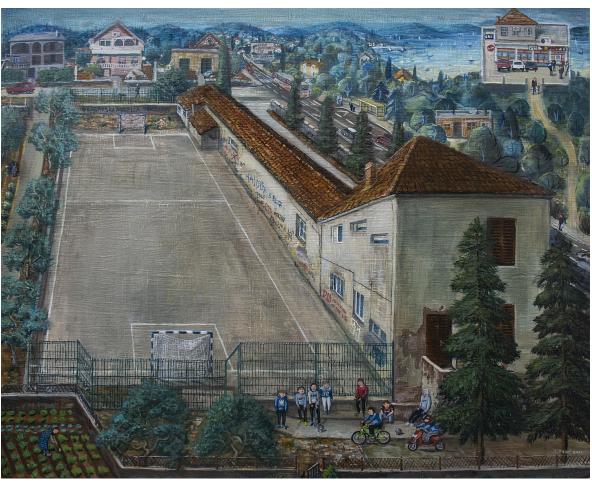

#### **STIPAN TADIC**

Stipan Tadic

Walking over the Manhattan Bridge, 2022

oil on canvas

16h x 12w in

Stipan Tadic Ideal City, 2020-2022 oil on canvas 40h x 53w in

Stipan Tadic

Columbia University MFA program, 2019
oil on board
16 118/127h x 26 98/127w in