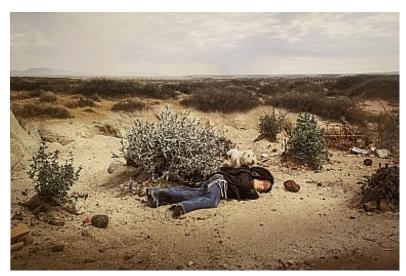

Phoebe Gloeckner

Nena at rest near Tierra Nueva IV

digital print

27 1/2h x 41 1/2w in

A/P

Phoebe Gloeckner

Nena takes the kids for a walk on Cerro de Muleros.

digital print