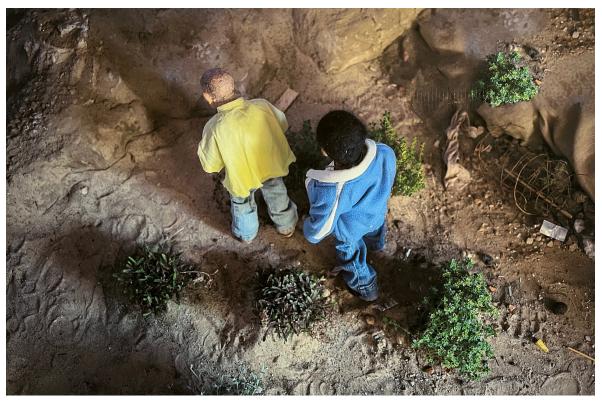

Neo and Martin walking back through the desert at night
digital print

11 1/2h x 17 1/2w in

A/P

Phoebe Gloeckner Pozole Azteca digital print 13 3/4h x 19 3/4w in A/P

Phoebe Gloeckner
The Hole in my Hand
digital print
17h x 12 1/2w in
A/P