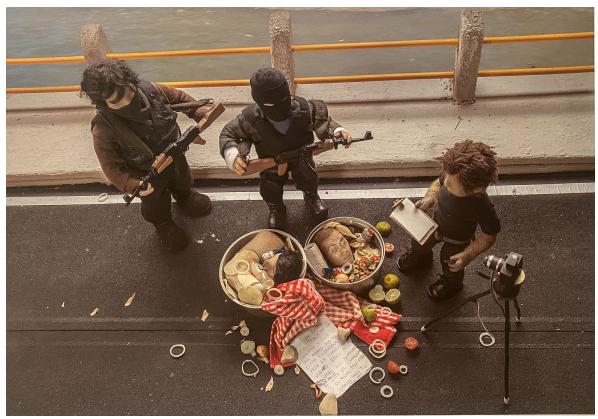

Neo and Martin walking back through the desert at night
digital print

11 1/2h x 17 1/2w in

A/P

Phoebe Gloeckner Pozole Azteca digital print 13 3/4h x 19 3/4w in A/P

Phoebe Gloeckner
The Hole in my Hand
digital print
17h x 12 1/2w in
A/P