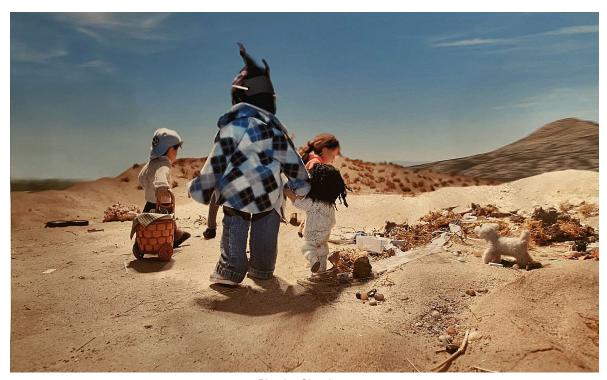

Phoebe Gloeckner

Nena at rest near Tierra Nueva IV

digital print

27 1/2h x 41 1/2w in

A/P

Phoebe Gloeckner

Nena takes the kids for a walk on Cerro de Muleros.

digital print

24 3/4h x 40 1/4w in

A/P

Phoebe Gloeckner
Neo follows Nena home
digital print
27 3/4h x 42w in
A/P