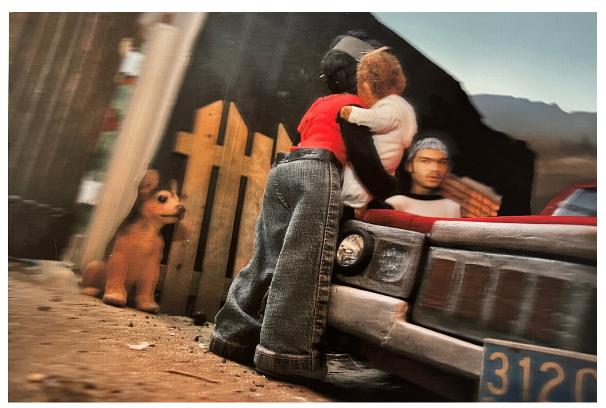

Phoebe Gloeckner

Nena and Mario talk beside the car
digital print
12 1/4h x 18 1/2w in
A/P

Phoebe Gloeckner
One Evening in my Studio
digital print
24 3/4h x 37 1/2w in
A/P

Phoebe Gloeckner

He brought his protégé to see our home
digital print
24 3/4h x 37 1/2w in
A/P