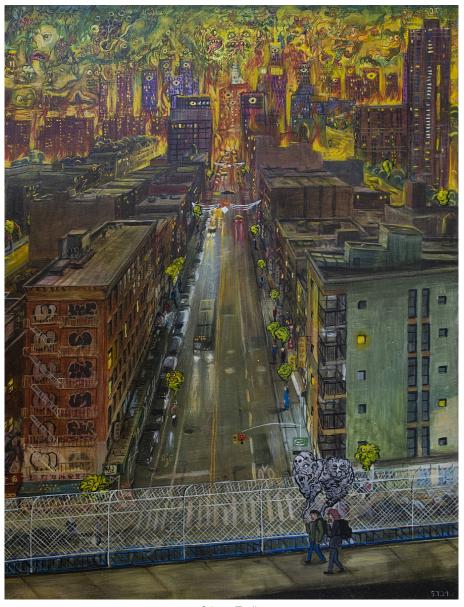

#### **STIPAN TADIC**

Stipan Tadic

Walking over the Manhattan Bridge, 2022

oil on canvas

16h x 12w in

Stipan Tadic Ideal City, 2020-2022 oil on canvas 40h x 53w in

Stipan Tadic

Columbia University MFA program, 2019
oil on board
16 118/127h x 26 98/127w in