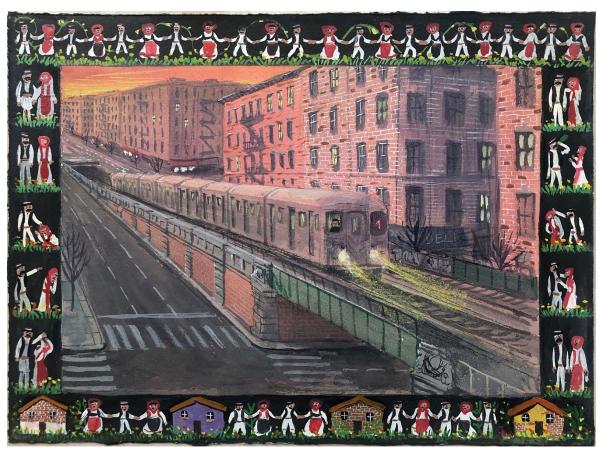

#### **STIPAN TADIC**

Stipan Tadic

Walking over the Manhattan Bridge, 2022

oil on canvas

16h x 12w in

Stipan Tadic Ideal City, 2020-2022 oil on canvas 40h x 53w in

Stipan Tadic

Columbia University MFA program, 2019
oil on board
16 118/127h x 26 98/127w in

Stipan Tadic Roko In His Room, 2021 oil on canvas 30h x 24w in

Stipan Tadic
Broadway and 125th, 2020-2022
reverse glass painting with oil on paper
38h x 30w in

Stipan Tadic Noga, 2020-2022 oil on board 10h x 8w in

Stipan Tadic Children of The Sea, 2022 oil on canvas 24h x 30w in

Stipan Tadic
Chinese Roomates, 2020
watercolor and gouache on paper
14h x 10w in

Stipan Tadic
125th and Broadway, 2020
watercolor and gouache on paper
8 3/4h x 11 3/4w in

Stipan Tadic
Halloween, 2018
Oil On Canvas Mounted On Board
7 111/127h x 5 115/127w in