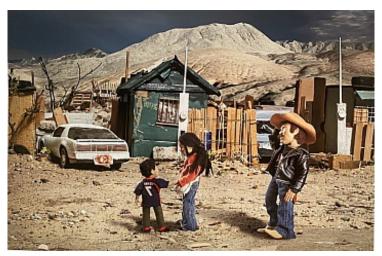

Neo and Martin walking back through the desert at night
digital print

11 1/2h x 17 1/2w in

A/P

Phoebe Gloeckner Pozole Azteca digital print 13 3/4h x 19 3/4w in A/P

Phoebe Gloeckner
The Hole in my Hand
digital print
17h x 12 1/2w in
A/P