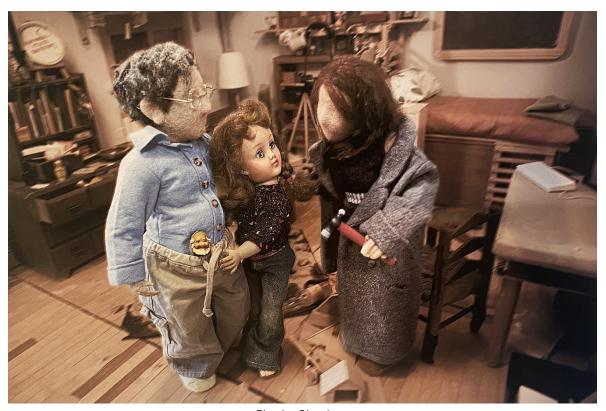

Phoebe Gloeckner

Nena and Mario talk beside the car
digital print
12 1/4h x 18 1/2w in
A/P

Phoebe Gloeckner
One Evening in my Studio
digital print
24 3/4h x 37 1/2w in
A/P

Phoebe Gloeckner

He brought his protégé to see our home
digital print
24 3/4h x 37 1/2w in
A/P