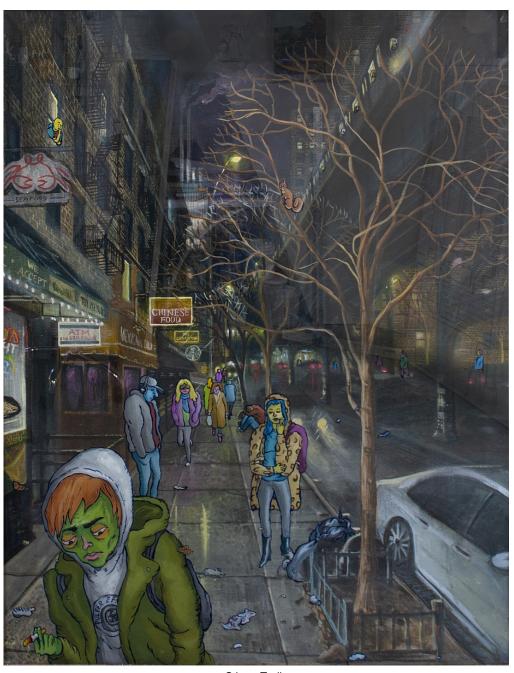

#### PHOEBE GLOECKNER

Keila Rodriguez the morning after Joseline went missing digital print
23 3/4h x 18w in
A/P

Phoebe Gloeckner

Nena talking to me in my office
digital print
12 1/4h x 16 1/2w in
A/P

Phoebe Gloeckner

Neo and Martin walking back through the desert at night
digital print

11 1/2h x 17 1/2w in

A/P

Phoebe Gloeckner Pozole Azteca digital print 13 3/4h x 19 3/4w in A/P

Phoebe Gloeckner
The Hole in my Hand
digital print
17h x 12 1/2w in
A/P