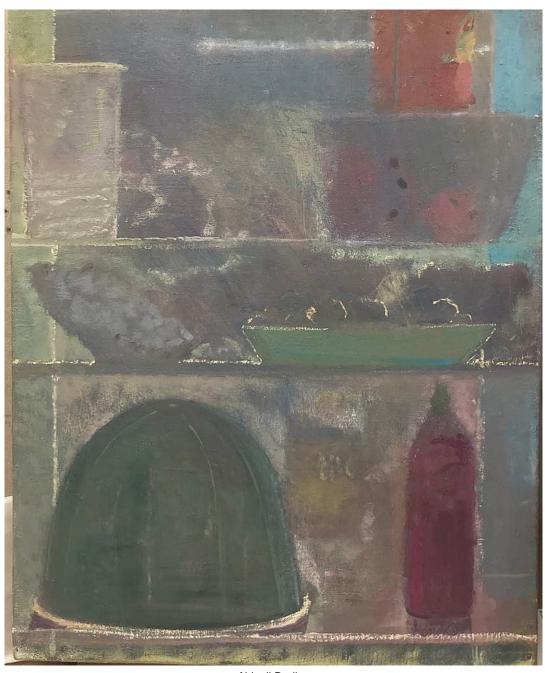

Abigail Dudley Preserves, 2022 Oil on linen 24h x 18w in

Abigail Dudley
Self Portrait in Sweat Shirt, 2022
Oil on panel
10h x 8w in